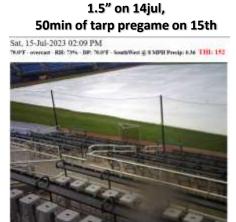

### **Using Skin Temperature to Ensure Uniformity**

rain left puddles for 2 days

Part of the remediation was a Laser Grade 1st week of July

The grade didn't improve drainage.

Deep compaction is the problem.