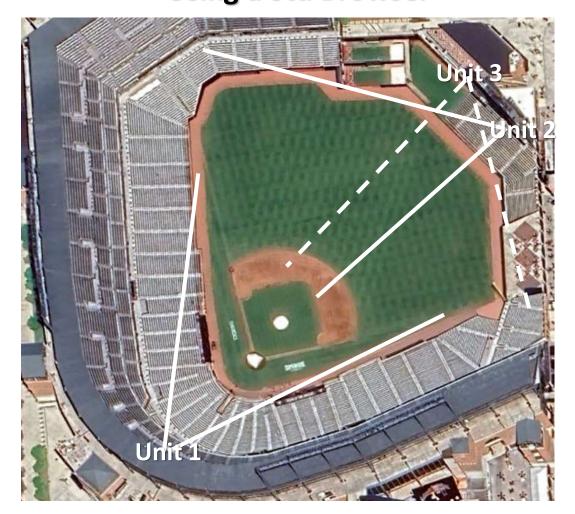

The Hawk-Eye™

It is a color and temperature image data system that autonomously measures and reports real-time and archived image data and pertinent indices, 24/7/365. A unit consists of one thermal camera, one visual camera, camera controller electronics, a communications module for access to/from the Internet, and all image data, indices and notices in real-time and archived.

# Hawk-Eye's Scout & Measure & Report All Day – Every Day To Whom Ever You Want Using a Std Browser