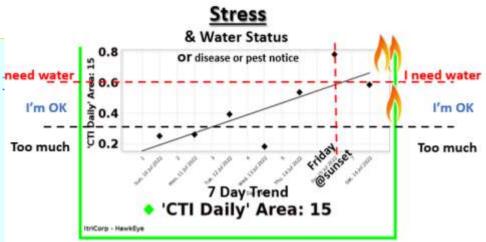

## Using Persistent Canopy Temperature & WX

to

# Assess Turfgrass Stress & Guide Irrigation