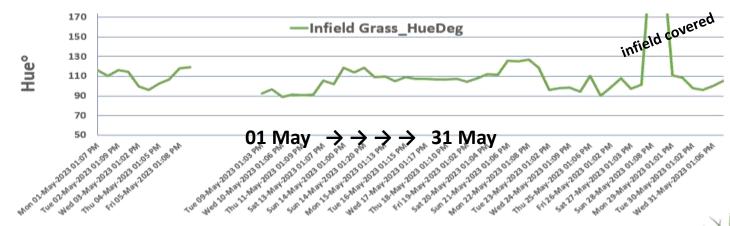

s



#### Jim Etro

**ItriCorp Founder, President & CEO** 

+1 703-489-8507



j.etro@turf-vu.com jim.etro@itricorp.com





Hawk-Eye<sup>TM</sup> Systems precisely measures turfgrass canopies and the skin to support precision management of the playing field, helping to ensure excellent playability.



The Hawk-Eye™



It is a color and temperature image data system that autonomously measures and reports real-time and archived image data and pertinent indices, 24/7/365. A unit consists of one thermal camera, one visual camera, camera controller electronics, a communications module for access to/from the Internet, and all image data, indices and notices in real-time and archived.











#### Using Hue° to Assess Where Grass is Losing Uniformity



#### Using Hue° to Assess Fertility









### **Using Skin Temperature to Ensure Uniformity**



rain left puddles for 2 days

Part of the remediation was a Laser Grade 1st week of July





The grade didn't improve drainage.

Deep compaction is the problem.







## **Remediate Compaction**



A Hydrogation Device, put in an irrigation line, runs a small electric current through the water.

- It conditions the water by converting the crystalline structure of calcium carbonate to aragonite.
- And agitates the water as it passes through so that much of the CO<sub>2</sub> comes out of solution.

In clay soils the water percolates quickly.









## Using Persistent Canopy Temperature & WX

to

# Assess Turfgrass Stress & Guide Irrigation





# Persistently Measuring Color Concert Towns Park

Color, Canopy Temperature, & We