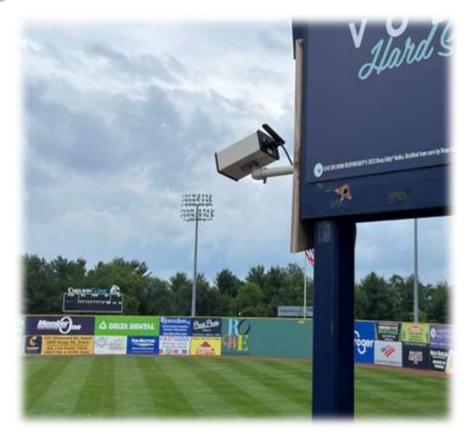

The Hawk-Eye™

It is a color and temperature image data system that autonomously measures and reports real-time and archived image data and pertinent indices, 24/7/365. A unit consists of one thermal camera, one visual camera, camera controller electronics, a communications module for access to/from the Internet, and all image data, indices and notices in real-time and archived.