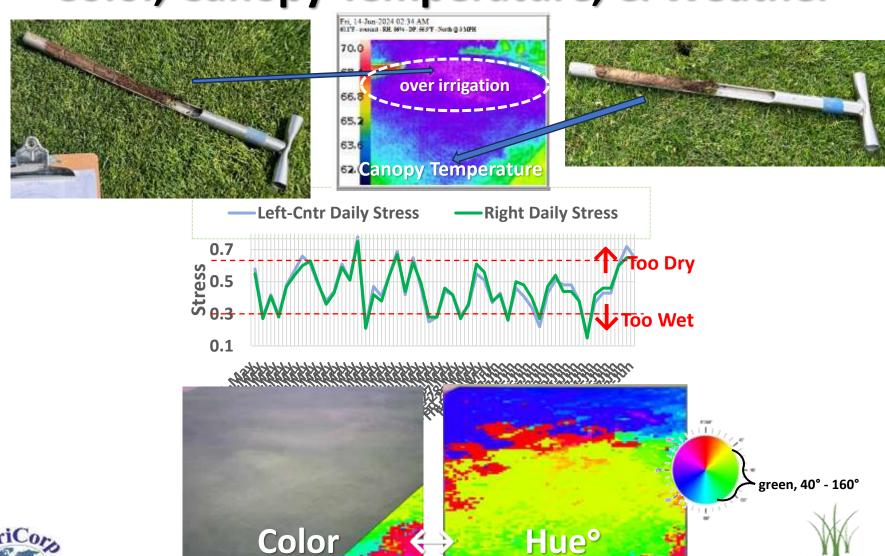

#### Using Hue° to Assess Where Grass is Losing Uniformity

#### Using Hue° to Assess Fertility

### **Using Skin Temperature to Ensure Uniformity**

rain left puddles for 2 days

Part of the remediation was a Laser Grade 1st week of July

The grade didn't improve drainage.

Deep compaction is the problem.