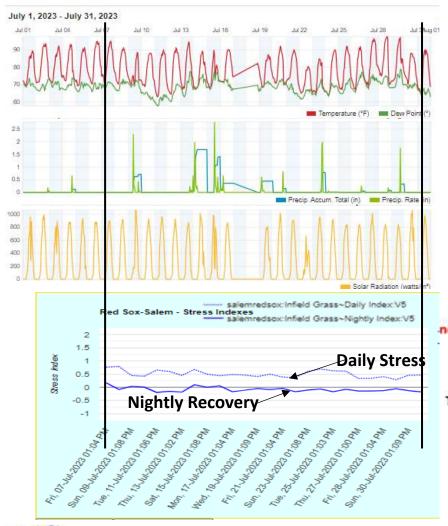

## Using Persistent Canopy Temperature & WX

to

# Assess Turfgrass Stress & Guide Irrigation