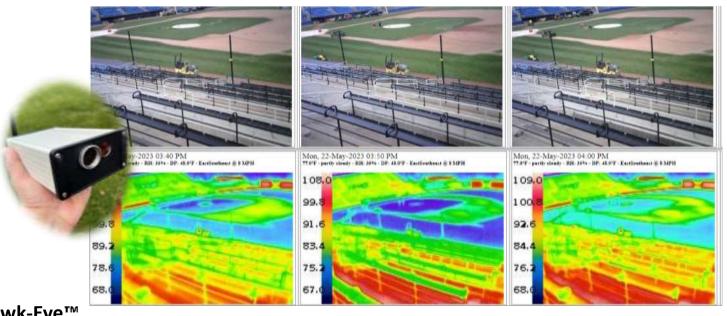

The Hawk-Eye™

It is a color and temperature image data system that autonomously measures and reports real-time and archived image data and pertinent indices, 24/7/365. A unit consists of one thermal camera, one visual camera, camera controller electronics, a communications module for access to/from the Internet, and all image data, indices and notices in real-time and archived.

## Using Persistent Canopy Temperature & WX

to

# Assess Turfgrass Stress & Guide Irrigation